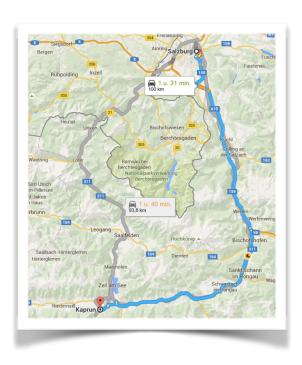

### Salzburg to Kaprun

#### From Salzburg: Driving time 1 hour and 28 min.

From Salzburg you take the B150 "Salzburgerstrasse". Follow the B150 until you reach the A10.

Turn right onto the A10 / E55 direction Vilach Follow this road for 37 km.

Keep right at the junction Pongau / Bischofshofen and follow the signs B311 direction Bischofshofen / Pongau.

Continue onto Pinzgauer Str./ The B311.

At the roundabout take the 1st exit and go right again "Kaprunerstrasse". At the T junction turn right again and continue until you reach a little bridge on your left side.

Go over the little bridge and follow the road until you are in Kaprun. If you drive into Kaprun Kaprun you pass the castle on the right (Schlosstrasse).

Follow the Schlossstrasse for about 800m until you arrive at the center. Before the bridge turn left.

After about 100 meters you will find the Kaprun Rentals Office just before restaurant Paletti on your left.