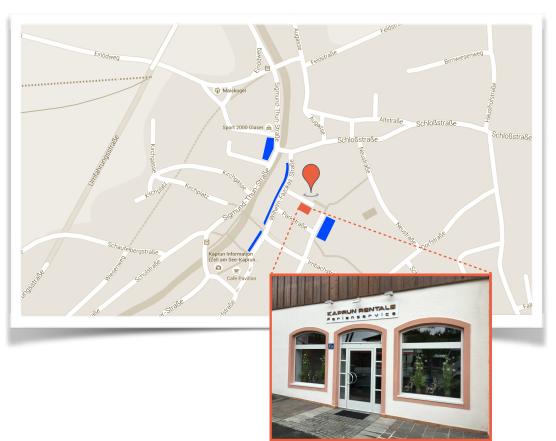

#### The address of Kaprun Rentals Ferienservice

Wilhelm - Fazokas -Straße 15a 5710 Kaprun Office phone 0043 (0) 6641858693 Latitude: 47.272249 | Longitude: 12.75944

Follow the schlossstrasse about 800m until you arrive at the centre, before the bridge turn left "Wilhelm - Fazokas -Sraße".

After about 100 meters you will find the Kaprun Rentals Office just before restaurant Paletti on your left.

After about 100 meters you will find the Kaprun Rentals Office just before restaurant Paletti on your left.