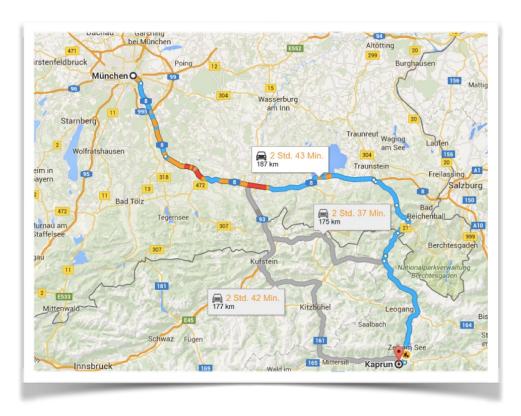

### Munich to Kaprun

#### From Munich: Travel time 2 hours and 43 minutes.

From Munich take the A8 towards Salzburg.

Take exit 112 (Traunstein / siegsdorf).

Follow the B306 to Lofer / Zell am See.

At Lofer follow into the direction of Zell am See, when you are approaching Zell am See you take the tunnel to Zell am See at the end of the tunnel you take the right exit to the direction of Mittersill.

At the first traffic lights turn left and than after the railway immediately right.

Follow the road about 1 km until you are arriving in Kaprun. If you drive into Kaprun Kaprun you will pass the Castle on the right (Schlosstrasse).

Follow the schlossstrasse about 800m until you arrive at the centre, before the bridge turn left "Wilhelm - Fazokas -Sraße".

After about 100 meters you will find the Kaprun Rentals Office just before restaurant Paletti on your left.